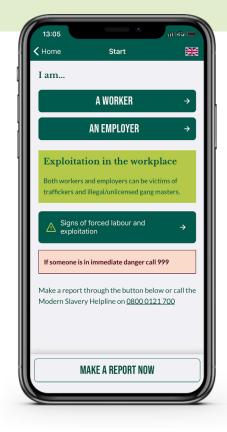

## **DOWNLOAD THE APP TODAY**

- 1. Understand your UK worker rights.
- 2. Know what to expect from the labour provider or agency that helped you find work.
- 3. Learn to spot the signs of exploitation and labour abuse.
- 4. Report concerns or ask for help.
- Available in multiple languages Albanian, Bulgarian, English, Lithuanian, Romanian, Polish, Chinese (Mandarin) and Vietnamese.

IF YOU SPOT THE SIGNS OF MODERN SLAVERY CALL The modern slavery helpline 0800 0121 700 get help, report a concern or seek advice